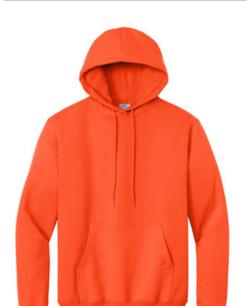

# **Essential Fleece Pullover Hooded Sweatshirt.**

Nothing is better for relaxing than our 9-ounce favorite at a budget-friendly price.

- 9-ounce, 50/50 cotton/poly fleece
- Air jet yarn for softness
- From pouch pockets
- Removable tag for comfort and relabeling