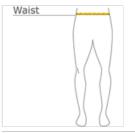

# PORT & COMPANY



# Port & Company <sup>®</sup> Youth Core Fleece Jogger. PC78YJ

Cozy joggers in our core weight.

- 7.8-ounce, 50/50 cotton/poly fleece
- Removable tag for comfort and relabeling
- Elastic, self-fabric waistband and self-fabric cuffs
- No drawcord
- Front pockets

### CARE INSTRUCTIONS

Machine wash cold, inside out with like colors. Only nonchlorine bleach, when needed. Tumble dry low. Do not iron.



back

## HOW TO MEASURE



WAIST Measure around the smallest part of the natural waist.

#### SIZE CHART

|       | XS    | S     | М     | L     | XL    |
|-------|-------|-------|-------|-------|-------|
| Size  | 4/5   | 6/8   | 10/12 | 14/16 | 18/20 |
| Waist | 22-23 | 24-25 | 26-27 | 27-28 | 31-32 |

#### COLOR INFORMATION

Please note: PMS code information is shown only when an exact match is available.



Jet Black





PMS BLACK C

7C