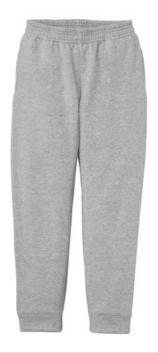

# Port & Company <sup>®</sup> Youth Core Fleece Jogger. PC78YJ

Cozy joggers in our core weight.

- 7.8-ounce, 50/50 cotton/poly fleece
- Removable tag for comfort and relabeling
- Elastic, self-fabric waistband and self-fabric cuffs
- No drawcord
- Front pockets