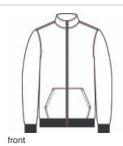

# Port & Company <sup>®</sup> Core Fleece Cadet Full-Zip Sweatshirt PC78FZ

- 7.8-ounce, 50/50 cotton/poly fleece
- Air jet yarn to reduce pilling
- Dyed-to-match YKK zipper
- Tear-away label
- Front pockets