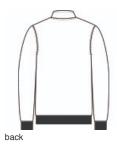

# Port & Company <sup>®</sup> Core Fleece Cadet Full-Zip Sweatshirt PC78FZ

- 7.8-ounce, 50/50 cotton/poly fleece
- Air jet yarn to reduce pilling
- Dyed-to-match YKK zipper
- Tear-away label
- Front pockets