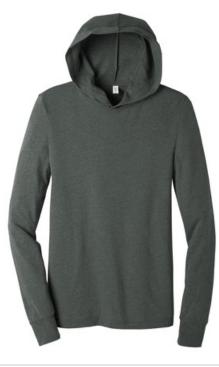

# BELLA+CANVAS <sup>®</sup> Unisex Jersey Long Sleeve Hoodie. BC3512

- Retail fit
- Tear-away label
- Crossover V at neckline
- Side seamed
- 4.2-ounce, 100% Airlume combed and ring spun cotton,
  32 singles
- Heather CVC: 52/48 Airlume combed and ring spun cotton/poly, 32 singles