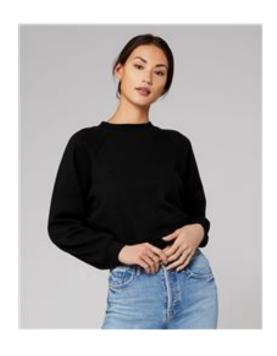

## BELLA + CANVAS - Women's Raglan Pullover Fleece - 7505

## BELLA+CANVAS

- 8 oz./yd², 52/48 airlume combed and ring-spun cotton/polyester fleece, 32 singles
- Pre-shrunk
- Mid-length
- · Raglan sleeves
- · Contoured seam on sleeves
- Bound neck
- Side seams
- · Tear away label