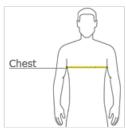

#### **HOW TO MEASURE**

#### CHEST WIDTH

Measure under the arm and around the fullest part of the chest with arms down, keeping tape horizontal.

## SIZE CHART

|       | s     | М     | L     | XL    | 2XL   | 3XL   | 4XL   | 5XL   |
|-------|-------|-------|-------|-------|-------|-------|-------|-------|
| Chest | 34-36 | 38-40 | 42-44 | 46-48 | 50-52 | 54-56 | 58-60 | 62-64 |