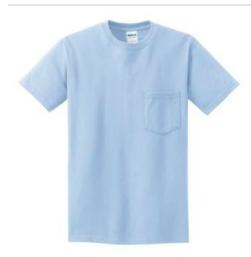

# Ultra Cotton<sup>®</sup> 100% US Cotton T-Shirt with Pocket. 2300

- 6-ounce, 100% US cotton
- 50/50 cotton/poly (Safety Green, Safety Orange)
- 99/1 cotton/poly (Ash)
- 90/10 cotton/poly (Sport Grey)
- Non-topstitched, classic width, rib collar
- Taped neck and shoulders
- Left chest pocket
- Classic fit, seamless body
- Recycled, high-performing black tear-away label