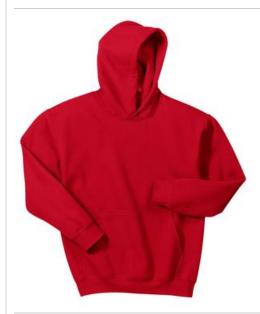

## Youth Heavy Blend™ Hooded Sweatshirt. 18500B

- 8-ounce, 50/50 cotton/poly
- Double-needle stitching at waistband and cuffs
- Double-lined hood
- No drawcord at hood
- 1x1 rib knit cuffs and waistband with spandex
- Front pouch pocket
- Recycled, high-performing black tear-away label